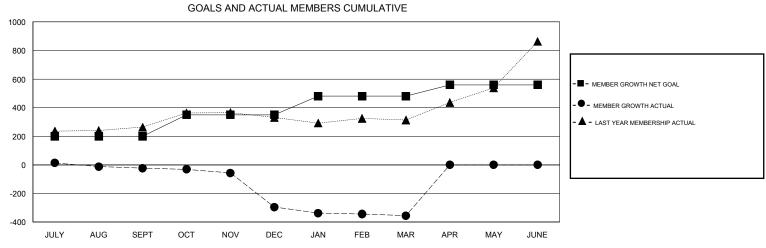

## GMT: **LOCATION INDIA GMT CA** Clubs Members RESULTS FOR 2019-2020 RESULTS FOR 2019-2020 NEW CLUB GOAL NEW CLUBS DROPPED CLUBS MEMBER GROWTH NET MEMBER GROWTH DROPPED QUARTER QUARTER GOAL ACTUAL MEMBERS ACTUAL (including transfers) 6 3 200 120 124 JULY/AUG/SEPT JULY/AUG/SEPT 3 3 6 424 150 154 OCT/NOV/DEC OCT/NOV/DEC 3 0 2 130 22 80 JAN/FEB/MAR JAN/FEB/MAR 2 0 0 0 0 APR/MAY/JUNE APR/MAY/JUNE 80